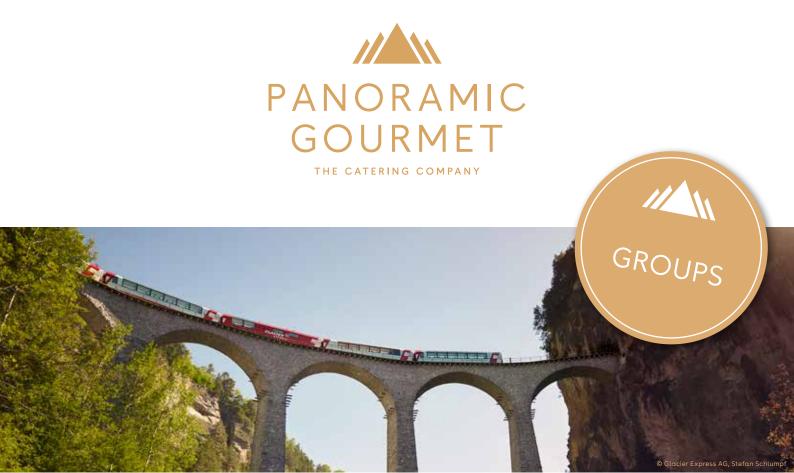

### **WELCOME**

From Zermatt and the Matterhorn, the panoramic journey takes you over 291 bridges and through 91 tunnels across the Swiss Alps, to St. Moritz. The Glacier Express winds its way through remote valleys, past sheer rock walls and idyllic mountain villages, across the Landwasser Viaduct and through the Rhine Gorge, Switzerland's Grand Canyon. It easily ascends the highest point, the Oberalppass, at 2,033 metres. Thanks to the large panoramic windows, you are guaranteed an unimpeded view of numerous peaks, deep gorges and the UNESCO World Heritage sites of the Swiss Alps Jungfrau-Aletsch and Rhaetian Railway in the Albula/Bernina landscapes. Food is freshly prepared in the on-board kitchen and served in comfort at your seat.