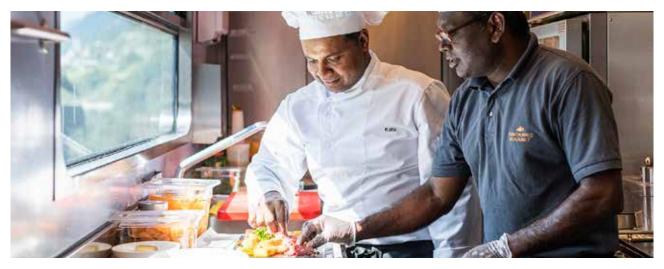

### **CUISINE AND SERVICE ON THE GLACIER EXPRESS**

A trip on the Glacier Express is also a culinary highlight. Our dishes are prepared with great care in the on-board kitchen in the middle of the train. Enjoy regional specialities whilst the Alpine panorama unfolds outside. All dishes are freshly prepared with care on board and served directly at your seat. The menu is complemented by selected wines from Valais and Grisons.