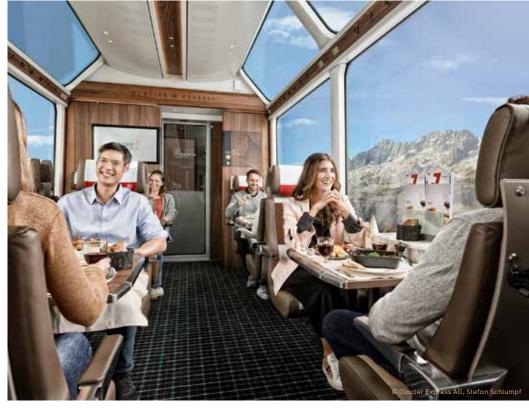

### **WELCOME**

From Zermatt and the Matterhorn, the panoramic journey takes you over 291 bridges and through 91 tunnels across the Swiss Alps, to St. Moritz. The Glacier Express winds its way through remote valleys, past sheer rock walls and idyllic mountain villages, across the Landwasser Viaduct and through the Rhine Gorge, Switzerland's Grand Canyon. It easily ascends the highest point, the Oberalppass, at 2,033 metres. Thanks to the large panoramic windows, you are guaranteed an unimpeded view of numerous peaks, deep gorges and the UNESCO World Heritage sites of the Swiss Alps Jungfrau-Aletsch and Rhaetian Railway in the Albula/Bernina landscapes. Food is freshly prepared in the on-board kitchen and served in comfort at your seat.

### **CUISINE AND SERVICE ON THE GLACIER EXPRESS**

A trip on the Glacier Express is also a culinary highlight. Our dishes are prepared with great care in the on-board kitchen in the middle of the train. Enjoy regional specialities whilst the Alpine panorama unfolds outside. All dishes are freshly prepared with care on board and served directly at your seat. The menu is complemented by selected wines from Valais and Grisons.